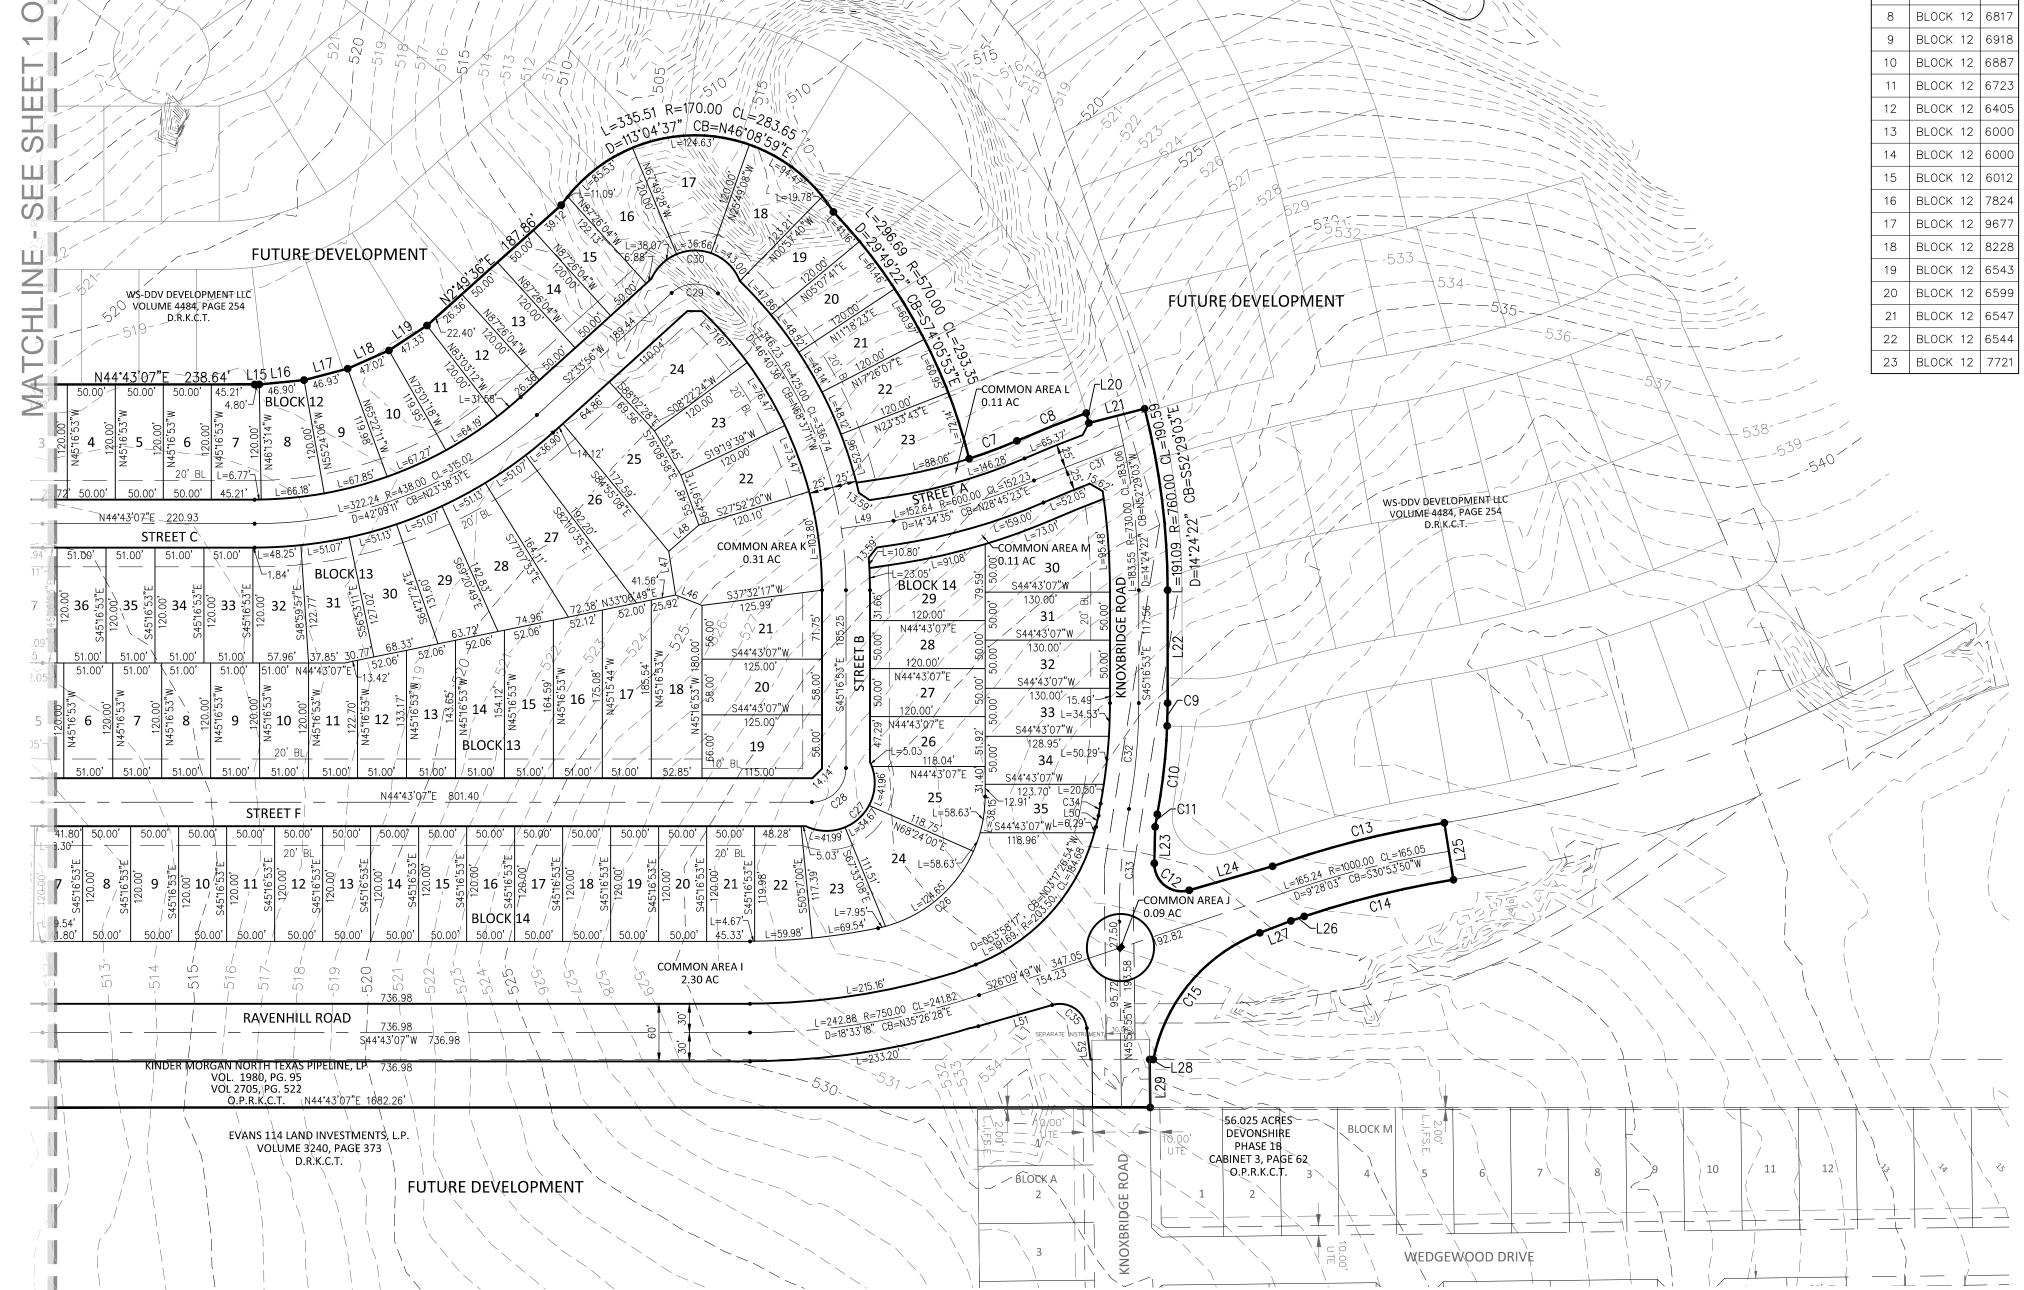

6 BLOCK 12 6000

7 | BLOCK 12 | 6119 |

| LOT ACREAGE |         |      |   | L     | OT ACRE | EAG | ΞE   | L     | OT ACR | ΕA |
|-------------|---------|------|---|-------|---------|-----|------|-------|--------|----|
| LOT #       | BLOCK   | S.F. |   | LOT # | BLOCK   | <   | S.F. | LOT # | BLOC   | <  |
| 1           | BLOCK 9 | 8120 |   | 1     | BLOCK   | 10  | 7810 | 19    | BLOCK  | 10 |
| 2           | BLOCK 9 | 6365 |   | 2     | BLOCK   | 10  | 6446 | 20    | BLOCK  | 10 |
| 3           | BLOCK 9 | 6365 |   | 3     | BLOCK   | 10  | 6391 | 21    | BLOCK  | 10 |
| 4           | BLOCK 9 | 6348 |   | 4     | BLOCK   | 10  | 6424 | 22    | BLOCK  | 10 |
| 5           | BLOCK 9 | 6382 |   | 5     | BLOCK   | 10  | 6335 | 23    | BLOCK  | 10 |
| 6           | BLOCK 9 | 6327 |   | 6     | BLOCK   | 10  | 6000 | 24    | BLOCK  | 10 |
| 7           | BLOCK 9 | 6060 |   | 7     | BLOCK   | 10  | 6000 | 25    | BLOCK  | 10 |
| 8           | BLOCK 9 | 6060 |   | 8     | BLOCK   | 10  | 6000 | 26    | BLOCK  | 10 |
| 9           | BLOCK 9 | 6060 |   | 9     | BLOCK   | 10  | 6000 | 27    | BLOCK  | 10 |
| 10          | BLOCK 9 | 6060 |   | 10    | BLOCK   | 10  | 6000 | 28    | BLOCK  | 10 |
| 11          | BLOCK 9 | 6060 |   | 11    | BLOCK   | 10  | 6000 | 29    | BLOCK  | 10 |
| 12          | BLOCK 9 | 6060 |   | 12    | BLOCK   | 10  | 6000 | 30    | BLOCK  | 10 |
| 13          | BLOCK 9 | 6060 |   | 13    | BLOCK   | 10  | 6000 | 31    | BLOCK  | 10 |
| 14          | BLOCK 9 | 6060 |   | 14    | BLOCK   | 10  | 6000 | 32    | BLOCK  | 10 |
| 15          | BLOCK 9 | 6060 |   | 15    | BLOCK   | 10  | 6000 | 33    | BLOCK  | 10 |
| 16          | BLOCK 9 | 6060 |   | 16    | BLOCK   | 10  | 6000 | 34    | BLOCK  | 10 |
| 17          | BLOCK 9 | 6060 |   | 17    | BLOCK   | 10  | 6164 | 35    | BLOCK  | 10 |
| 18          | BLOCK 9 | 6107 |   | 18    | BLOCK   | 10  | 6401 | 36    | BLOCK  | 10 |
| 19          | BLOCK 9 | 6360 | ' |       |         |     |      |       |        |    |
|             |         |      |   |       |         |     |      |       |        |    |

|        |      | LOT A |            |        |
|--------|------|-------|------------|--------|
|        |      | NAME  | BLOCK      | S.F.   |
| COMMON | AREA | Α     | BLOCK 4    | 67856  |
| COMMON | AREA | В     | BLOCK 3    | 33483  |
| COMMON | AREA | С     | BLOCK 3    | 78150  |
| COMMON | AREA | D     | BLOCK 8    | 29219  |
| COMMON | AREA | E     | BLOCK 2    | 44094  |
| COMMON | AREA | F     | BLOCK 3    | 153075 |
| COMMON | AREA | G     | ROUNDABOUT | 3848   |
| COMMON | AREA | Н     | BLOCK 9    | 74726  |
| COMMON | AREA | Ì     | BLOCK 14   | 100111 |
| COMMON | AREA | J     | ROUNDABOUT | 3848   |
| COMMON | AREA | K     | BLOCK 13   | 13556  |
| COMMON | AREA | L     | BLOCK 12   | 4940   |
| COMMON | AREA | М     | BLOCK 14   | 4977   |

## PRELIMINARY PLAT DEVONSHIRE VILLAGE 3A, VILLAGE 3B VILLAGE 4A & VILLAGE 4B

LOTS 1-13, BLOCK 1; LOTS 1-11, BLOCK 2 LOTS 1-51, BLOCK 3, LOTS 1-11, BLOCK 4 LOTS 1-34, BLOCK 5, LOTS 1-26, BLOCK 6 LOTS 1-16, BLOCK 7, LOTS 1-5, BLOCK 8 LOTS 1-21, BLOCK 9, LOTS 1-36, BLOCK 10 LOTS 1-15, BLOCK 11, LOTS 1-23, BLOCK 12 LOTS 1-40, BLOCK 13, LOTS 1-35, BLOCK 14 **COMMON AREAS A-M** OUT OF THE