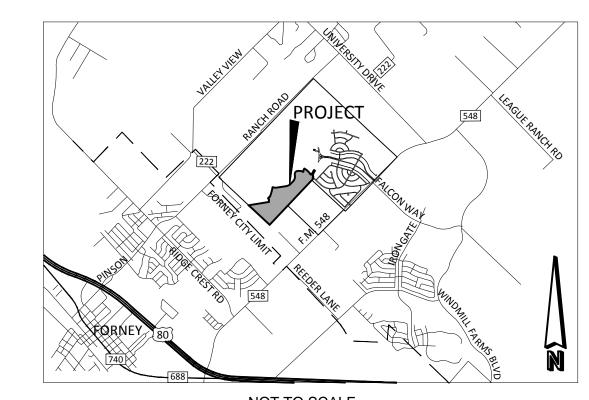

NOT TO SCALE

PURPOSE OF PLAT THE PURPOSE OF THIS PLAT IS TO CREATE 337 RESIDENTIAL LOTS AND 13 COMMON AREAS FROM A 86.231 ACRE TRACT OF LAND CONVEYED TO WS-DDV DEVELOPMENT, LLC