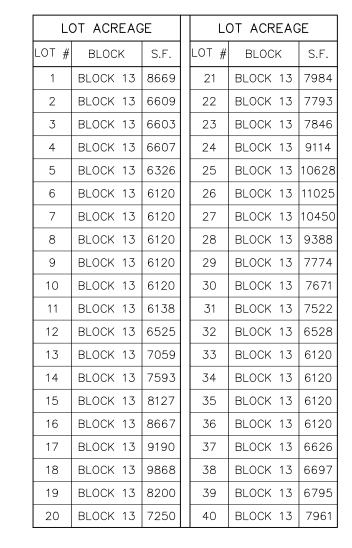

| L(    | OT ACREAC | E    | LOT ACREAGE      |  |  |  |  |  |
|-------|-----------|------|------------------|--|--|--|--|--|
| LOT # | BLOCK     | S.F. | LOT # BLOCK S.F. |  |  |  |  |  |
| 1     | BLOCK 14  | 7113 | 19 BLOCK 14 6000 |  |  |  |  |  |
| 2     | BLOCK 14  | 6432 | 20 BLOCK 14 6000 |  |  |  |  |  |
| 3     | BLOCK 14  | 6297 | 21 BLOCK 14 6000 |  |  |  |  |  |
| 4     | BLOCK 14  | 6297 | 22 BLOCK 14 6439 |  |  |  |  |  |
| 5     | BLOCK 14  | 6329 | 23 BLOCK 14 6820 |  |  |  |  |  |
| 6     | BLOCK 14  | 6398 | 24 BLOCK 14 9266 |  |  |  |  |  |
| 7     | BLOCK 14  | 6087 | 25 BLOCK 14 7680 |  |  |  |  |  |
| 8     | BLOCK 14  | 6000 | 26 BLOCK 14 6226 |  |  |  |  |  |
| 9     | BLOCK 14  | 6000 | 27 BLOCK 14 6000 |  |  |  |  |  |
| 10    | BLOCK 14  | 6000 | 28 BLOCK 14 6000 |  |  |  |  |  |
| 11    | BLOCK 14  | 6000 | 29 BLOCK 14 7868 |  |  |  |  |  |
| 12    | BLOCK 14  | 6000 | 30 BLOCK 14 9402 |  |  |  |  |  |
| 13    | BLOCK 14  | 6000 | 31 BLOCK 14 6500 |  |  |  |  |  |
| 14    | BLOCK 14  | 6000 | 32 BLOCK 14 6500 |  |  |  |  |  |
| 15    | BLOCK 14  | 6000 | 33 BLOCK 14 6488 |  |  |  |  |  |
| 16    | BLOCK 14  | 6000 | 34 BLOCK 14 6335 |  |  |  |  |  |
| 17    | BLOCK 14  | 6000 | 35 BLOCK 14 6095 |  |  |  |  |  |
| 18    | BLOCK 14  | 6000 |                  |  |  |  |  |  |